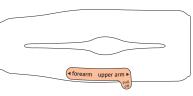

### **TLC® Elbow Splint**

Smaller sizes are also available in an Ultra version with straps.

959S-Basic Infants 0–12 months, or 2.5–12 kg

959M-Basic
Toddlers / Children 12 mos – 10 yrs or 9 – 41 kg