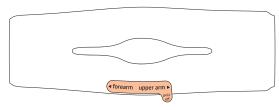

### **TLC® Elbow Splint**

Smaller sizes are also available in an Ultra version with straps.

959S-Basic Infants 0–12 months, or 2.5–12 kg

959M-Basic
Toddlers / Children 12 mos – 10 yrs or 9 – 41 kg